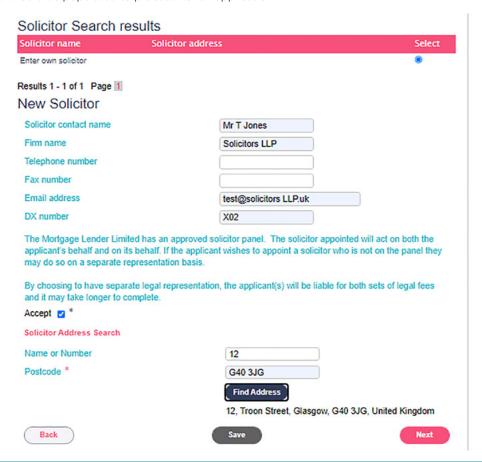

### **03 PROCEEDING ON A SEPARATE REPRESENTATION BASIS**

If your chosen firm is not on the TML/LMS panel and is not seeking to join the panel we can consider Separate Representation cases, and applicants can use their own solicitor to act on their behalf.

- · If this option is chosen, the applicant will be liable for both sets of fees our solicitor acting on our behalf and their own chosen firm.
- The applicant's solicitor or conveyancer firm must have at least two partners or authorised persons and be registered with the relevant law society.
- To input a solicitor's firm not on the TML/LMS panel simply input the name or postcode for the firm and click on the 'Enter own solicitor' radio button (5).

# Applicant Solicitor Details For details of our policy or for details of our solicitor panel click here Solicitor company name Postcode \* G1 2RG Find Solicitor Solicitor Search results Solicitor name Solicitor address Select Enter own solicitor Results 1 - 1 of 1 Page 1 Back Save

The solicitor's full details should be populated to proceed to full application:

Feb21/1.0